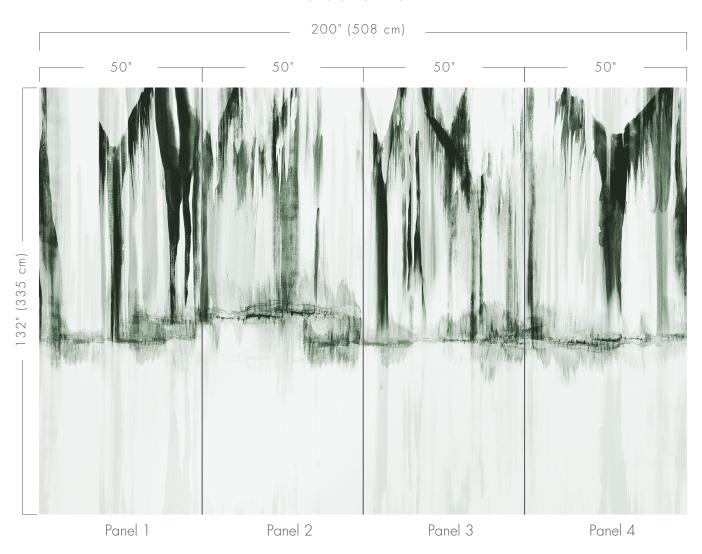

H: 200" (508 cm) V: 132" (335 cm)

**Panel Dimensions:** 

This mural consists of 4 panels; H: 50" (127 cm) V: 132" (335 cm)

Fire Testing:

ASTM E84 - Class A

Width:

54" (137 cm) Untrimmed

Weight:

#### FLS-01 GORGE