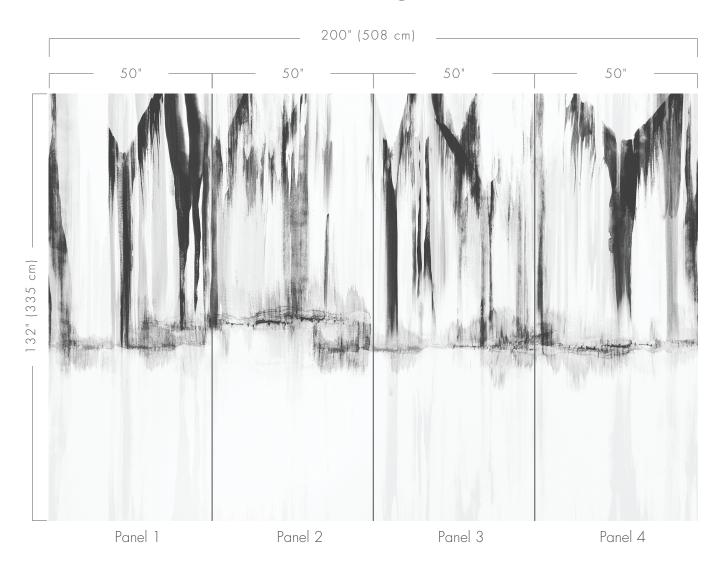

# **FALLS**

#### FLS-01 GORGE

H: 200" (508 cm) V: 132" (335 cm)

**Panel Dimensions:** 

This mural consists of 4 panels; H: 50" (127 cm) V: 132" (335 cm)

Fire Testing:

ASTM E84 - Class A

Width:

54" (137 cm) Untrimmed

Weight: