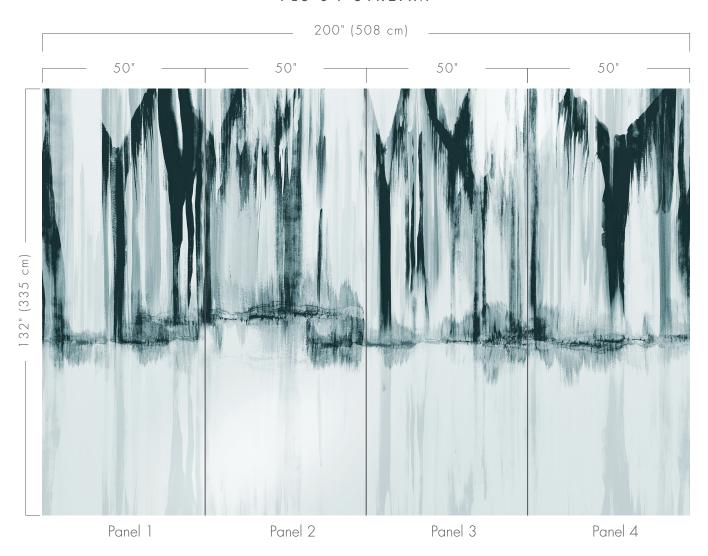

H: 200" (508 cm) V: 132" (335 cm)

**Panel Dimensions:** 

This mural consists of 4 panels; H: 50" (127 cm) V: 132" (335 cm)

Fire Testing:

ASTM E84 - Class A

Width:

54" (137 cm) Untrimmed

Weight:

#### FLS-04 STREAM