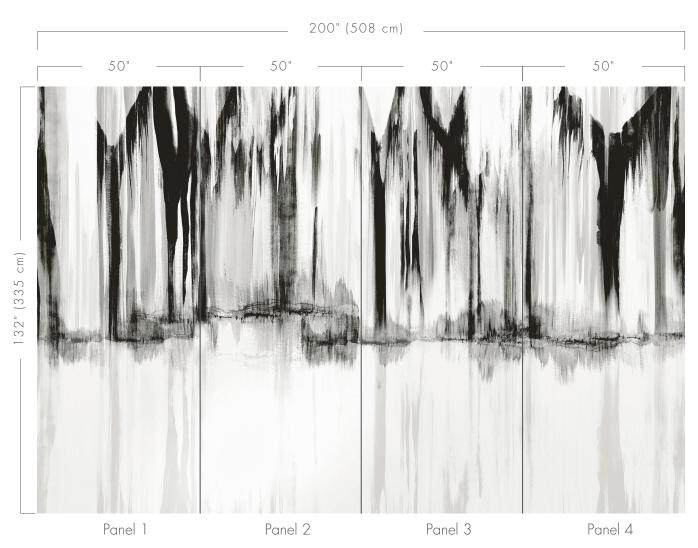

# **FALLS**

FLS-03 CREST

H: 200" (508 cm) V: 132" (335 cm)

**Panel Dimensions:** 

This mural consists of 4 panels; H: 50" (127 cm) V: 132" (335 cm)

Fire Testing:

ASTM E84 - Class A

Width:

54" (137 cm) Untrimmed

Weight: