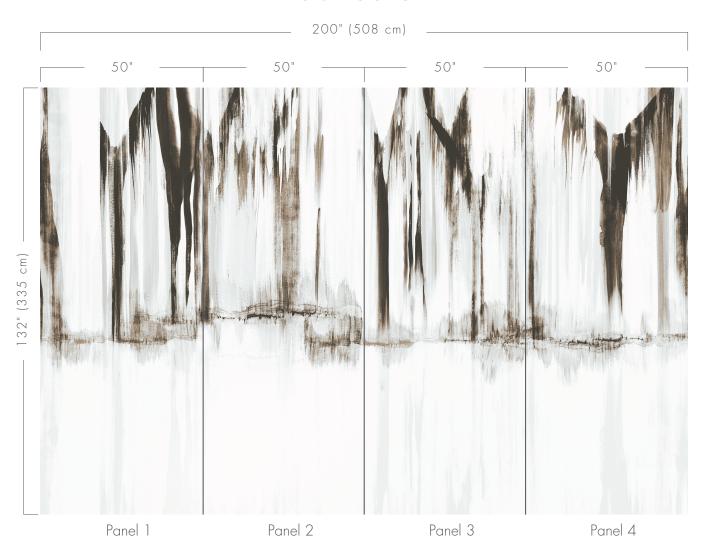

# **FALLS**

FLS-02 MIST

H: 200" (508 cm) V: 132" (335 cm)

**Panel Dimensions:** 

This mural consists of 4 panels; H: 50" (127 cm) V: 132" (335 cm)

Fire Testing:

ASTM E84 - Class A

Width:

54" (137 cm) Untrimmed

Weight: