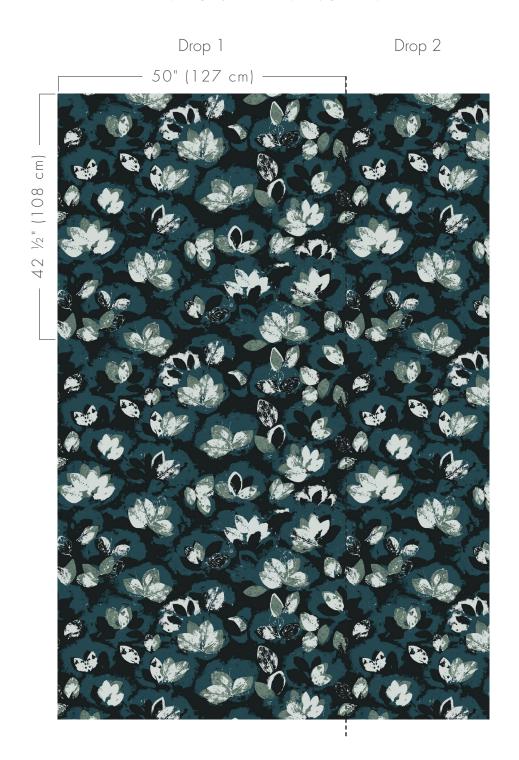

H: 50" (127 cm) V: 42 ½" (108 cm)

Fire Testing:

ASTM E84 - Class A

**Environmental Attributes:** 

Uses Natural or Non-Synthetic Fibers

Warranty

Innovations' wallcoverings are guaranteed to be free of defects in workmanship and material for three years. We cannot accept responsibility for claims if our instructions and terms are not followed, nor are we liable for labor and associated costs, over and above the cost of replacement material.

## **MAGNOLIA**

MAG-02 CHARLESTON