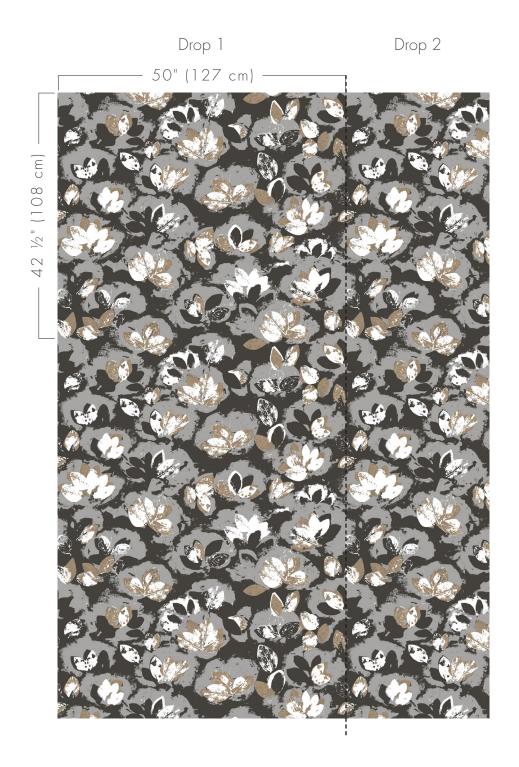

H: 50" (127 cm) V: 42 ½" (108 cm)

Fire Testing:

ASTM E84 - Class A

**Environmental Attributes:** 

Uses Natural or Non-Synthetic Fibers

Warranty

Innovations' wallcoverings are guaranteed to be free of defects in workmanship and material for three years. We cannot accept responsibility for claims if our instructions and terms are not followed, nor are we liable for labor and associated costs, over and above the cost of replacement material.

## **MAGNOLIA**

MAG-01 SHREVEPORT