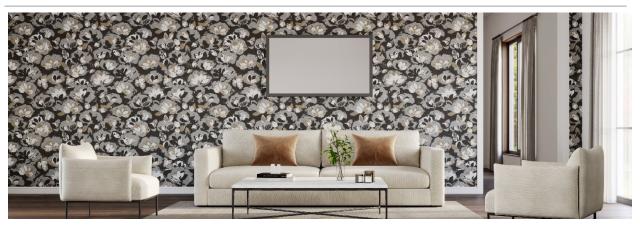

# **ENOVATIONS®**



#### **MAGNOLIA**

**Product Application:** 

Wallcovering

Composition:

Cellulose/Metallic Foil

Backing:

Paper

Repeat:

H: 50" (127 cm) V: 42 ½" (108 cm)

Fire Testing:

ASTM E84 - Class A

**Environmental Attributes:** 

Uses Natural or Non-Synthetic Fibers

Warranty

Innovations' wallcoverings are guaranteed to be free of defects in workmanship and material for three years. We cannot accept responsibility for claims if our instructions and terms are not followed, nor are we liable for labor and associated costs, over and above the cost of replacement material.

Care and Maintenance

General maintenance can be achieved with periodic dusting and/or vacuuming of materials using a soft bristle brush. Marks and stains can be cleaned using mild soap and warm water. Avoid all solvent bas