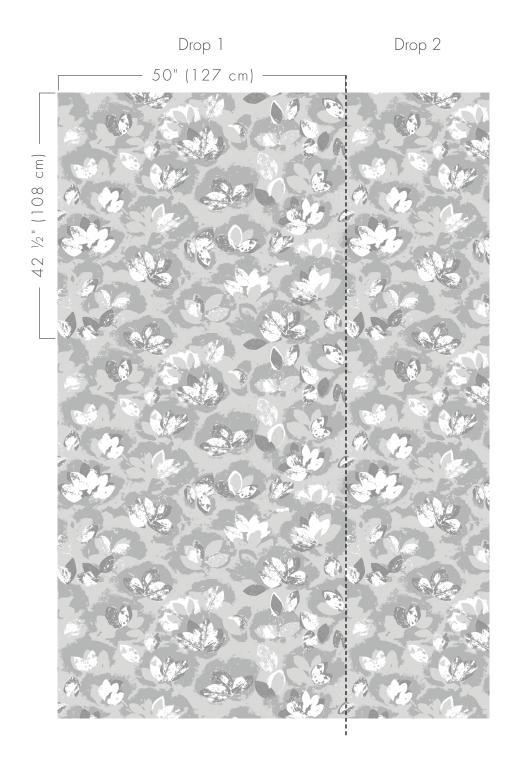

are not followed, nor are we liable for labor and associated costs, over and above the cost of replacement material.

Care and Maintenance

General maintenance can be achieved with periodic dusting and/or vacuuming of materials using a soft bristle brush. Marks and stains can be cleaned using mild soap and warm water. Avoid all solvent based cleaners and use a blotting technique with a soft sponge. Abrasives and scrubbing can destroy your material face if used. Dry the cleaned area with a lint-free towel. Always test your cleaning method on a sample or inconspicuous part of the installation prior to cleaning the affected area to ensure no damage will occur.

Width:

54" (137 cm) Untrimmed

Weight:

10 oz/lineal yard (226 gsm)

**Typical Roll Size:** 

12 yards (11 meters)



## MAGNOLIA





## **MAGNOLIA**

MAG-01 SHREVEPORT





## **MAGNOLIA**

MAG-02 CHARLESTON





#### MAGNOLIA

MAG-03 SAVANNAH





## MAGNOLIA

MAG-04 BIRMINGHAM