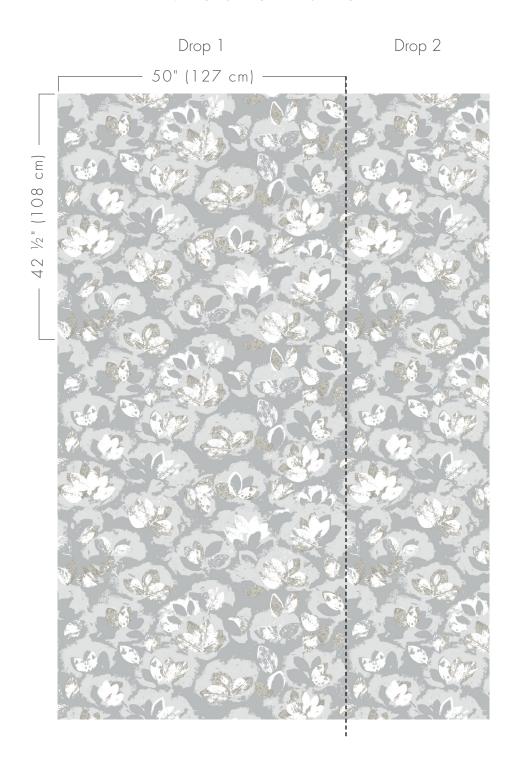

labor and associated costs, over and above the cost of replacement material.

Care and Maintenance

General maintenance can be achieved with periodic dusting and/or vacuuming of materials using a soft bristle brush. Marks and stains can be cleaned using mild soap and warm water. Avoid all solvent based cleaners and use a blotting technique with a soft sponge. Abrasives and scrubbing can destroy your material face if used. Dry the cleaned area with a lint-free towel. Always test your cleaning method on a sample or inconspicuous part of the installation prior to cleaning the affected area to ensure no damage will occur.

Width:

54" (137 cm) Untrimmed

Weight:

10 oz/lineal yard (226 gsm)

**Typical Roll Size:** 

12 yards (11 meters)



## MAGNOLIA





## **MAGNOLIA**

MAG-01 SHREVEPORT





## **MAGNOLIA**

MAG-02 CHARLESTON





#### MAGNOLIA

MAG-03 SAVANNAH





## MAGNOLIA

MAG-04 BIRMINGHAM