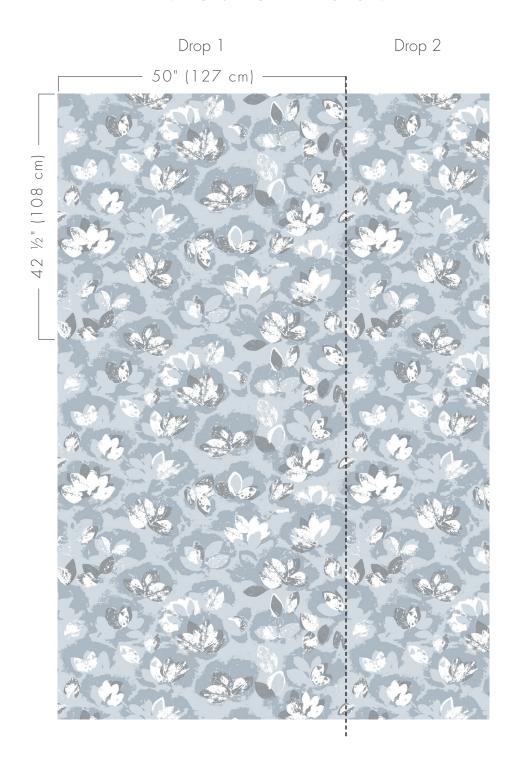

ove the cost of replacement material.

Care and Maintenance

General maintenance can be achieved with periodic dusting and/or vacuuming of materials using a soft bristle brush. Marks and stains can be cleaned using mild soap and warm water. Avoid all solvent based cleaners and use a blotting technique with a soft sponge. Abrasives and scrubbing can destroy your material face if used. Dry the cleaned area with a lint-free towel. Always test your cleaning method on a sample or inconspicuous part of the installation prior to cleaning the affected area to ensure no damage will occur.

Width:

54" (137 cm) Untrimmed

Weight:

10 oz/lineal yard (226 gsm)

**Typical Roll Size:** 

12 yards (11 meters)



## MAGNOLIA





## **MAGNOLIA**

MAG-01 SHREVEPORT





## **MAGNOLIA**

MAG-02 CHARLESTON





#### MAGNOLIA

MAG-03 SAVANNAH





## MAGNOLIA

MAG-04 BIRMINGHAM