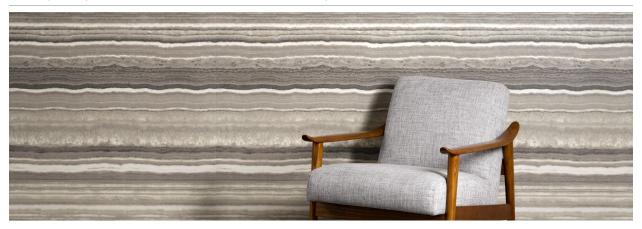

## **STRATA**

**Product Application:** 

Wallcovering

Composition:

Cellulose/Polyester/Mica Blend

Backing:

Non-Woven

Repeat:

H: 35" V: 35" (H: 90cm V: 90cm)

Fire Testing:

ASTM E84 - Class A / EN 13501 - Euroclass B

Width:

35" (90 cm)

Weight:

7 oz./lineal yard (250 g/sq m)

**Typical Roll Size:** 