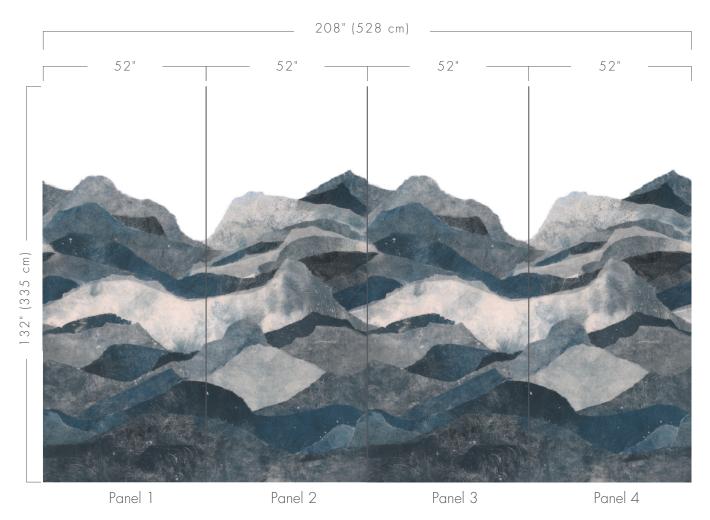

ons and terms are not followed, nor are we liable for labor and associated costs, over and above the cost of replacement material.

#### Care and Maintenance

General maintenance can be achieved with periodic dusting and/or vacuuming of materials using a soft bristle brush. Marks and stains can be cleaned using mild soap and warm water. Avoid all solvent based cleaners and use a blotting technique with a soft sponge. Abrasives and scrubbing can destroy your material face if used. Dry the cleaned area with a lint-free towel.

#### Width:

54" (137 cm) Untrimmed

#### Weight:

20 oz/lineal yard (452 gsm)

#### **Typical Roll Size:**

15 yards (14 meters)

# INNOVATION5®

## Pattern Repeat Diagram

# **SUMMIT**



# **ENOLYMONAL**

## Pattern Repeat Diagram

## SUMMIT

## SMT-001 BLUE RIDGE





## Pattern Repeat Diagram

# SUMMIT

SMT-002 EVEREST





## Pattern Repeat Diagram

# SUMMIT

#### SMT-003 HIMALAYAS





## Pattern Repeat Diagram

## SUMMIT

SMT-004 ANDES