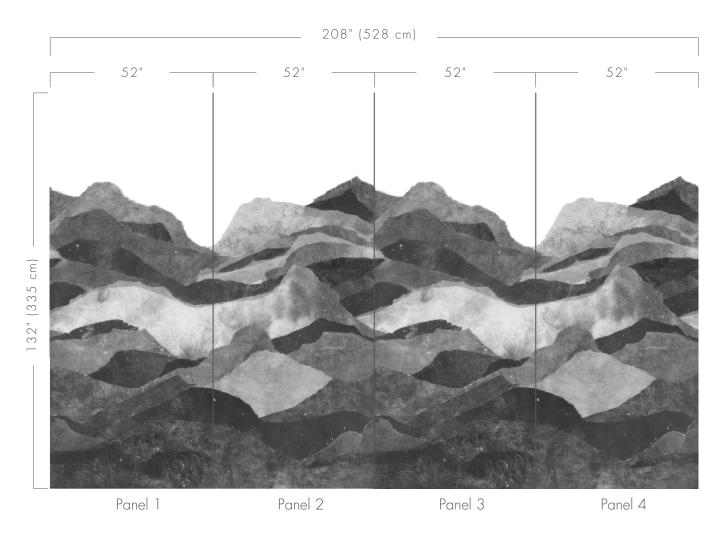

rial for three years. We cannot accept responsibility for claims if our instructions and terms are not followed, nor are we liable for labor and associated costs, over and above the cost of replacement material.

#### Care and Maintenance

General maintenance can be achieved with periodic dusting and/or vacuuming of materials using a soft bristle brush. Marks and stains can be cleaned using mild soap and warm water. Avoid all solvent based cleaners and use a blotting technique with a soft sponge. Abrasives and scrubbing can destroy your material face if used. Dry the cleaned area with a lint-free towel.

#### Width:

54" (137 cm) Untrimmed

#### Weight:

20 oz/lineal yard (452 gsm)

#### **Typical Roll Size:**

15 yards (14 meters)

# INNOVATION5®

## Pattern Repeat Diagram

# **SUMMIT**



# **ENOLYMONAL**

## Pattern Repeat Diagram

## SUMMIT

## SMT-001 BLUE RIDGE





## Pattern Repeat Diagram

# SUMMIT

SMT-002 EVEREST





## Pattern Repeat Diagram

# SUMMIT

#### SMT-003 HIMALAYAS





## Pattern Repeat Diagram

## SUMMIT

SMT-004 ANDES