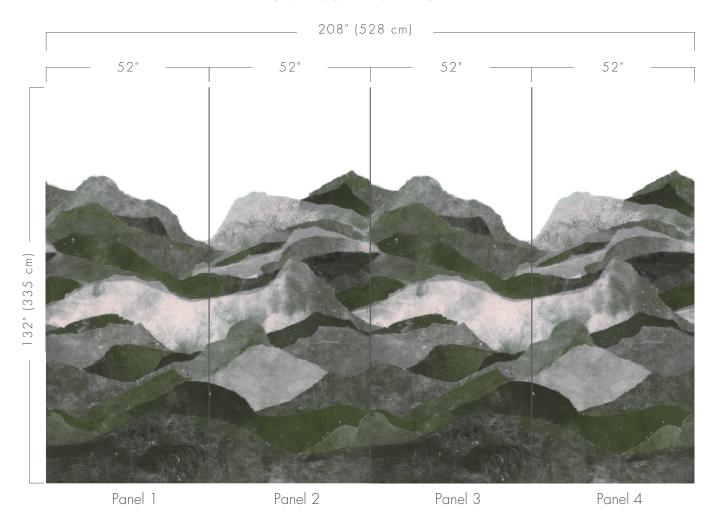

r and associated costs, over and above the cost of replacement material.

#### Care and Maintenance

General maintenance can be achieved with periodic dusting and/or vacuuming of materials using a soft bristle brush. Marks and stains can be cleaned using mild soap and warm water. Avoid all solvent based cleaners and use a blotting technique with a soft sponge. Abrasives and scrubbing can destroy your material face if used. Dry the cleaned area with a lint-free towel.

#### Width:

54" (137 cm) Untrimmed

#### Weight:

20 oz/lineal yard (452 gsm)

#### **Typical Roll Size:**

15 yards (14 meters)

# INNOVATION5®

## Pattern Repeat Diagram

# **SUMMIT**



# **ENOLYMONAL**

## Pattern Repeat Diagram

## SUMMIT

## SMT-001 BLUE RIDGE





## Pattern Repeat Diagram

# SUMMIT

SMT-002 EVEREST





## Pattern Repeat Diagram

# SUMMIT

#### SMT-003 HIMALAYAS





## Pattern Repeat Diagram

## SUMMIT

SMT-004 ANDES