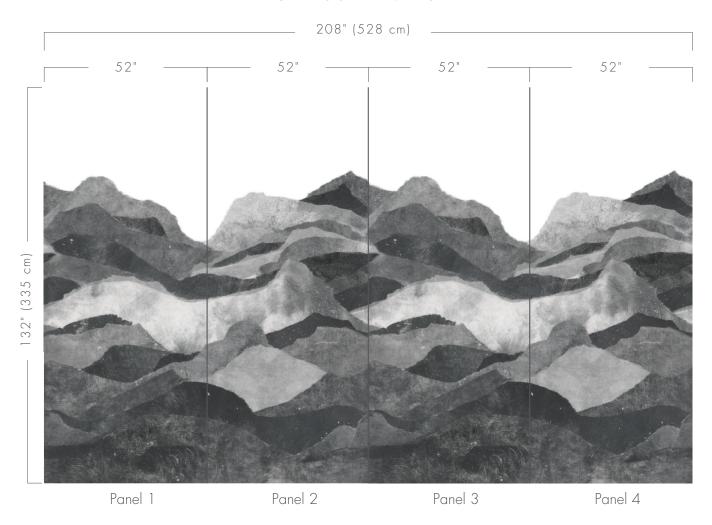

## Pattern Repeat Diagram

## SMT-001 BLUE RIDGE

H: 208" (528 cm) V: 132" (335 cm)

**Panel Dimensions:** 

This mural consists of 4 panels; H: 52" (132 cm) V: 132" (335 cm)

Fire Testing:

ASTM E84 - Class A / EN 13501: Euroclass B

**Environmental Attributes:** 