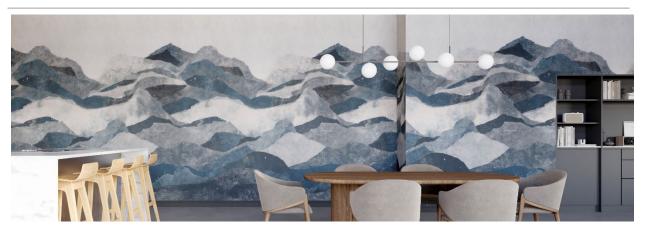

#### **SUMMIT**

**Product Application:** 

Wallcovering

Composition:

Vinyl/ Metallic Foil/ Fabric

Backing:

Non-Woven

**Mural Dimensions:** 

H: 208" (528 cm) V: 132" (335 cm)

**Panel Dimensions:** 

This mural consists of 4 panels; H: 52" (132 cm) V: 132" (335 cm)

Fire Testing:

ASTM E84 - Class A / EN 13501: Euroclass B

**Environmental Attributes:** 