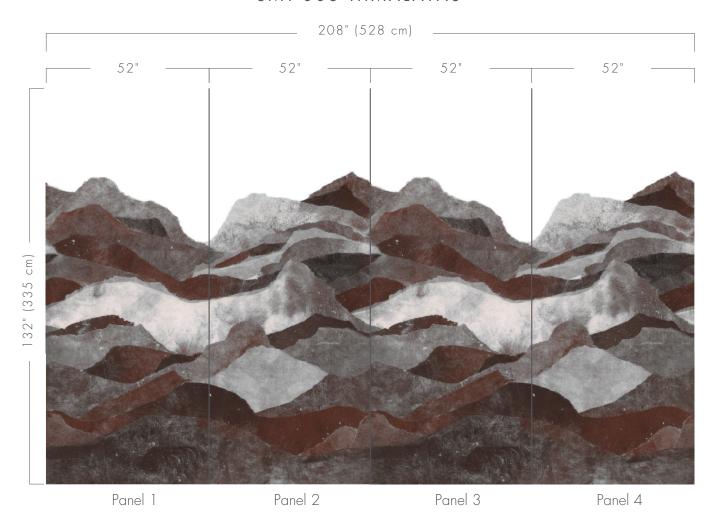

## Pattern Repeat Diagram

#### SMT-003 HIMALAYAS

H: 208" (528 cm) V: 132" (335 cm)

**Panel Dimensions:** 

This mural consists of 4 panels; H: 52" (132 cm) V: 132" (335 cm)

Fire Testing:

ASTM E84 - Class A / EN 13501: Euroclass B

**Environmental Attributes:** 